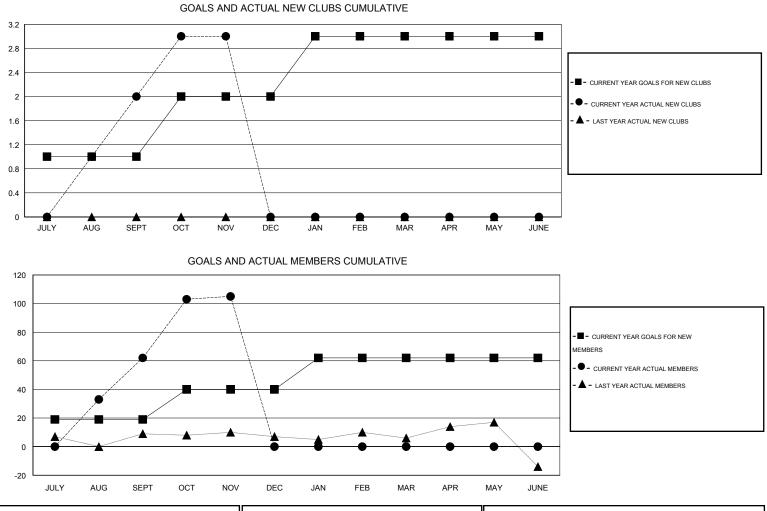

#### Results as of: 11/30/2015

## LOCATION ARAB REP OF EGYPT

GMT CA 6-Afi

| Clubs<br>RESULTS FOR 2015-2016 |   |   |   |   | Members<br>RESULTS FOR 2015-2016 |    |    |    |    |
|--------------------------------|---|---|---|---|----------------------------------|----|----|----|----|
|                                |   |   |   |   |                                  |    |    |    |    |
| JULY/AUG/SEPT                  | 1 | 2 | 0 | 2 | JULY/AUG/SEPT                    | 19 | 73 | 11 | 62 |
| OCT/NOV/DEC                    | 1 | 1 | 0 | 1 | OCT/NOV/DEC                      | 21 | 68 | 25 | 43 |
| JAN/FEB/MAR                    | 1 | 0 | 0 | 0 | JAN/FEB/MAR                      | 22 | 0  | 0  | 0  |
| APR/MAY/JUNE                   | 0 | 0 | 0 | 0 | APR/MAY/JUNE                     | 0  | 0  | 0  | 0  |

| 15 CLUBS OF 44 ADDED 1 OR MORE | GENDER DISTRIBUTION                                                                        |                                                                                                                                       |  |  |
|--------------------------------|--------------------------------------------------------------------------------------------|---------------------------------------------------------------------------------------------------------------------------------------|--|--|
| NEW MEMBERS                    | MALE 510 (41.06%                                                                           | b)                                                                                                                                    |  |  |
|                                | FEMALE 732 (58.94%                                                                         | b)                                                                                                                                    |  |  |
|                                |                                                                                            |                                                                                                                                       |  |  |
|                                |                                                                                            | 0.40                                                                                                                                  |  |  |
|                                | FAMILY UNIT MEMBERS                                                                        | 248                                                                                                                                   |  |  |
|                                | HEAD OF HOUSEHOLD                                                                          |                                                                                                                                       |  |  |
|                                | NON-HEAD OF HOUSEHOLD                                                                      | 142                                                                                                                                   |  |  |
|                                | 15 CLUBS OF 44 ADDED 1 OR MORE<br>NEW MEMBERS<br>CLICK HERE FOR HEALTH.<br>ASSESSMENT DATA | NEW MEMBERS MALE 510 (41.06%   FEMALE 732 (58.94%)   CLICK HERE FOR HEALTH. FAMILY UNIT MEMBERS   ASSESSMENT DATA FAMILY UNIT MEMBERS |  |  |